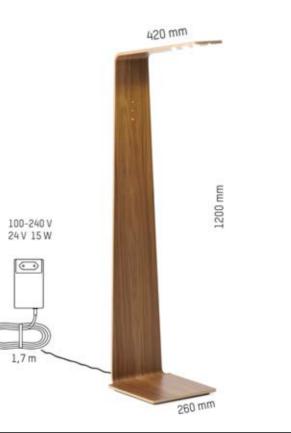

Choose your favourite colour from the eleven Tunto colours.

LED<sub>2</sub> COLOURS AND MATERIALS

| SIZE         | 1200 x 420 x 260 mm     |
|--------------|-------------------------|
| WEIGHT       | 5,2 kg                  |
| THICKNESS    | 10 mm                   |
| POWER USE    | 15 W                    |
| Voltage      | 100-240V 47-63 Hz 400mA |
| Output       | 24V 625mA               |
| Cord Length  | 1,7 m                   |
| POWER SUPPLY | FRIWO Germany           |
| Suitable     | EURO, UK, USA / Japan   |
| KELVIN       | 3000 K                  |
| Lumen        | 870 lm                  |