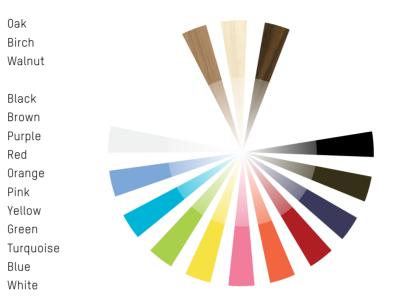

## 

1

LED<sub>2</sub> is available in oak, walnut, and birch. The woods are hand-picked to ensure the best possible quality and certified to support responsible forest management. The oak and walnut are from North America, and the birch comes from Finland.

Choose your favourite colour from the eleven Tunto colours.

LED<sub>2</sub> COLOURS AND MATERIALS

| SIZE         | 1200 x 420 x 260 mm     |
|--------------|-------------------------|
| WEIGHT       | 5,2 kg                  |
| THICKNESS    | 10 mm                   |
| POWER USE    | 15 W                    |
| Voltage      | 100-240V 47-63 Hz 400mA |
| Output       | 24V 625mA               |
| Cord Length  | 1,7 m                   |
| POWER SUPPLY | FRIWO Germany           |
| Suitable     | EURO, UK, USA / Japan   |
| KELVIN       | 3000 K                  |
| Lumen        | 870 lm                  |