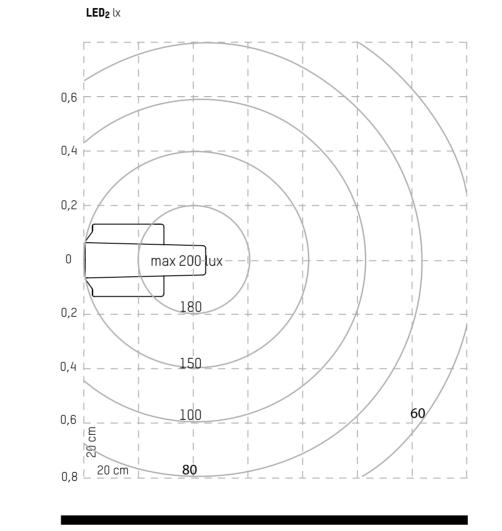

0ak

Birch

Red

Pink

Blue

LED<sub>2</sub> uses the innovative, touch-sensitive technology that Tunto is renowned for. Using the lamp is environmentally friendly, as the LED lights use little electricity (15 W), while producing a lighting level of 870 lumen.

Choose your favourite colour from the eleven Tunto colours.

LED<sub>2</sub> COLOURS AND MATERIALS

| SIZE         | 1200 x 420 x 260 mm     |
|--------------|-------------------------|
| WEIGHT       | 5,2 kg                  |
| THICKNESS    | 10 mm                   |
| POWER USE    | 15 W                    |
| Voltage      | 100-240V 47-63 Hz 400mA |
| Output       | 24V 625mA               |
| Cord Length  | 1,7 m                   |
| POWER SUPPLY | FRIWO Germany           |
| Suitable     | EURO, UK, USA / Japan   |
| KELVIN       | 3000 K                  |
| Lumen        | 870 lm                  |