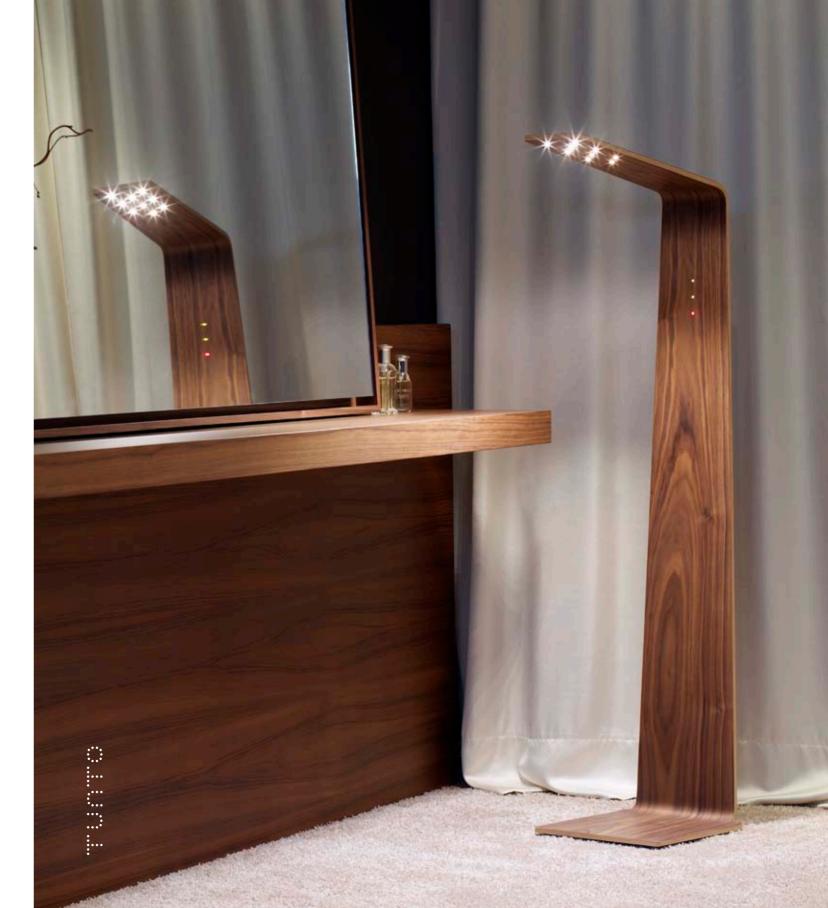

## 

1

LED<sub>2</sub> is available in oak, walnut, and birch. The woods are hand-picked to ensure the best possible quality and certified to support responsible forest management. The oak and walnut are from North America, and the birch comes from Finland.

0ak

Birch

Red

Pink

Blue

LED<sub>2</sub> uses the innovative, touch-sensitive technology that Tunto is renowned for. Using the lamp is environmentally friendly, as the LED lights use little electricity (15 W), while producing a lighting level of 870 lumen.