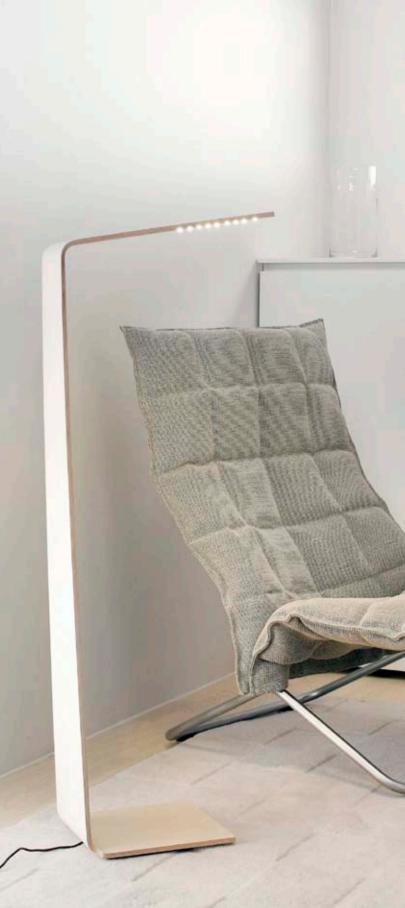

LED<sub>2</sub> takes the distinctive design and innovative technology of Tunto onto a new level, providing eye-catching, sophisticated illumination for all kinds of spaces. The subtle, touch-sensitive switch technology gives a true feel of the material and finishing of the lamp.

Designed by Tunto founder Mikko Kärkkäinen.

LED<sub>2</sub>

0ak

Birch

Red

Pink

Blue

LED<sub>2</sub> uses the innovative, touch-sensitive technology that Tunto is renowned for. Using the lamp is environmentally friendly, as the LED lights use little electricity (15 W), while producing a lighting level of 870 lumen.