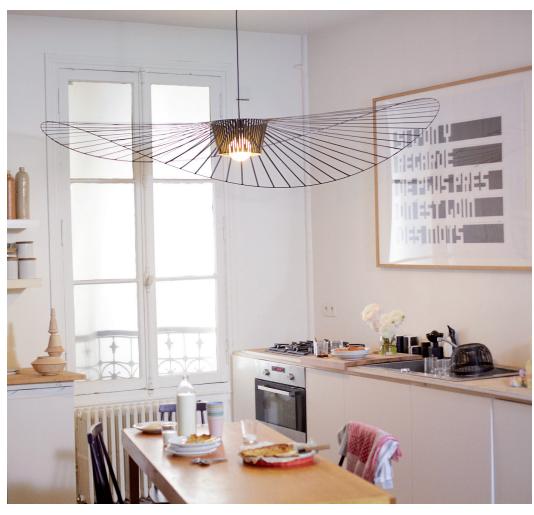

#### Description:

Vertigo is, in the words of its designer, a "den lamp". It is simultaneously ethereal and graphic, adapting to both large and small spaces where it creates it's own intimate space. With its ultra-light fibreglass structure, stretched with velvelty polyurethane ribbons, this pendant lamp fascinates as it comes to life swaying in the soft air currents that surround it.

## Vertigo according to its designer...

« Vertigo is a den-lamp; it wraps around you, reducing space to an intimate atmosphere. Due to its extreme lightness, air currents make it slightly lose its balance and turn slowly. Vertigo seems to float, with the light on, it creates a pattern of shadows on the walls. » Constance Guisset