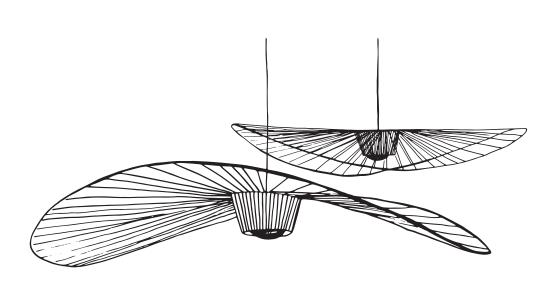

#### Description:

Vertigo is, in the words of its designer, a "den lamp". It is simultaneously ethereal and graphic, adapting to both large and small spaces where it creates it's own intimate space. With its ultra-light fibreglass structure, stretched with velvelty polyurethane ribbons, this pendant lamp fascinates as it comes to life swaying in the soft air currents that surround it.

## Vertigo according to its designer...

« Vertigo is a den-lamp; it wraps around you, reducing space to an intimate atmosphere. Due to its extreme lightness, air currents make it slightly lose its balance and turn slowly. Vertigo seems to float, with the light on, it creates a pattern of shadows on the walls. » Constance Guisset