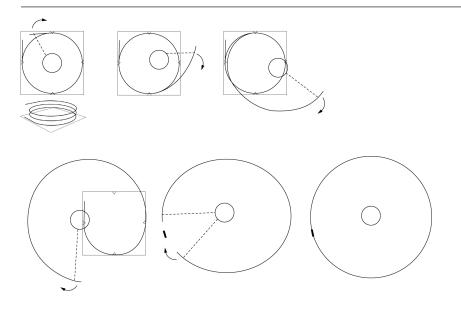

worked with Angelin Preljocaj, Established & Sons and Galeries Lafayette notably working with the latter on scenography, and has worked with video for Le Musee des Arts Decoratif and the design Biennale in Saint-Etienne.

#### Range:



WEIGHT: 0,5 kg

#### Colours:



### Technical specifications:

 $\bullet \textit{MATERIAL: } \textbf{\textit{Polyurethane, fiberglass, wire}$ 

• PROCESS: Ribbon laid by hand

• MADE IN: *France*• ENVIRONMENT: *Indoor* 

ullet TECHNICAL SPECIFICATIONS: Bulb E27 (not included) max 15 W CFL

• COMPONENT'S DESCRIPTION: Textile cable 3 m long

• VOLTAGE: 220-240 V 50-60 Hz

• CERTIFICATIONS: **(€** 

ullet PRECAUTION FOR USE:  $Please\ see\ the\ installation\ set points\ to\ put\ up\ the\ lamp$ 

• DIMENSION OF PACKAGING:  $70x70x20\,cm$ 

#### Installation:





#### Contact:

68 RUE DES ARCHIVES 75003 PARIS - FRANCE

T +33 (0)1 44 54 13 95 F +33 (0)1 44 54 02 19 INFO@PETITEFRITURE.COM SALES@PETITEFRITURE.COM