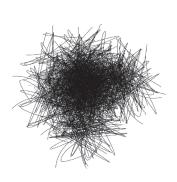

#### Description:

Vertigo is, in the words of its designer, a "den lamp". It is simultaneously ethereal and graphic, adapting to both large and small spaces where it creates it's own intimate space. With its ultra-light fibreglass structure, stretched with velvelty polyurethane ribbons, this pendant lamp fascinates as it comes to life swaying in the soft air currents that surround it.

## Vertigo according to its designer...

« Vertigo is a den-lamp; it wraps around you, reducing space to an intimate atmosphere. Due to its extreme lightness, air currents make it slightly lose its balance and turn slowly. Vertigo seems to float, with the light on, it creates a pattern of shadows on the walls. » Constance Guisset