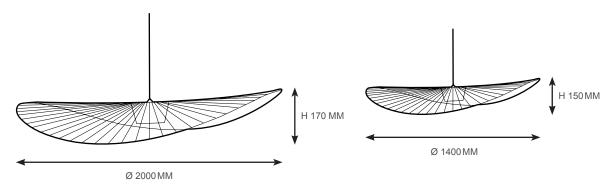

a year in the parliament in Tokyo she chose to focus on design. In 2007 she graduated from ENSCI - Les Ateliers and founded her studio. She quickly earned recognition through winning prizes such as the Grand Prix du Design de la ville de Paris in 2008, the public prize at the Design Parade in Villa Noailles 2009, and finally in 2010 both the designer of the year at Maison et Objet, and the Audi Talent Awards. Her different research paths have led her to work with Petite Friture, Fontana Arte and Molenti amongst others for product design. In addition she has worked with Angelin Preljocaj, Established & Sons and Galeries Lafayette notably working with the latter on scenography, and has worked with video for Le Musee des Arts Decoratif and the design Biennale in Saint-Etienne.

#### Range:



WEIGHT: 0,5 kg

#### Colours:



### Technical specifications:

 $\bullet \textit{MATERIAL: } \textbf{\textit{Polyurethane, fiberglass, wire}$ 

• PROCESS: Ribbon laid by hand

• MADE IN: *France*• ENVIRONMENT: *Indoor* 

ullet TECHNICAL SPECIFICATIONS: Bulb E27 (not included) max 15 W CFL

• COMPONENT'S DESCRIPTION: Textile cable 3 m long

• VOLTAGE: 220-240 V 50-60 Hz

• CERTIFICATIONS: **(€** 

ullet PRECAUTION FOR USE:  $Please\ see\ the\ installation\ set points\ to\ put\ up\ the\ lamp$ 

• DIMENSION OF PACKAGING:  $70x70x20\,cm$ 

#### Installation:





#### Contact:

68 RUE DES ARCHIVES 75003 PARIS - FRANCE

T +33 (0)1 44 54 13 95 F +33 (0)1 44 54 02 19 INFO@PETITEFRITURE.COM SALES@PETITEFRITURE.COM